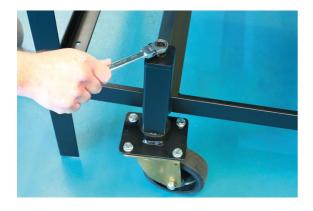

## Additional Information

- Mobile bench with individual height adjustable heavy-duty castors, allows for height/tilt adjustment (70mm max) to ensure batteries remain level and in alignment with the vehicle when either removing or installing.
- 6" x 2" (150 x 50mm) rubber wheels with safety locks (400kg capacity per wheel), fitted to height adjustable legs, with threaded adjustment and thrust bearing. Use with 13mm Hex ratchet, spanner or socket.
- Dimensions: 1500 x 1020 x 780mm (with wheels raised). Tested to 25% overload capacity. Equivalent to Tesla 1020566-00-E •
- Steel top plate (2mm thick), supplied with 6x wooden support beams to avoid damage to the underside of battery casing. UK Registered • Design
- Specifically designed for the removal and installation of EV batteries when used in conjunction with a standard 2-post vehicle lift. Ideal for • use in conjunction with Laser EV Battery Lifting Frame, Part No. 8338. Made in Sheffield.