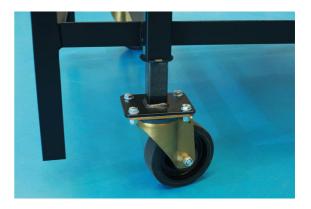

## Additional Information

- Mobile bench with individual height adjustable heavy-duty castors, allows for height/tilt adjustment (70mm max) to ensure batteries remain level and in alignment with the vehicle when either removing or installing.
- 6" x 2" (150 x 50mm) rubber wheels with safety locks (400kg capacity per wheel), fitted to height adjustable legs, with threaded adjustment and thrust bearing. Use with 13mm Hex ratchet, spanner or socket.
- Dimensions: 1500 x 1020 x 780mm (with wheels raised). Tested to 25% overload capacity. Equivalent to Tesla 1020566-00-E •
- Steel top plate (2mm thick), supplied with 6x wooden support beams to avoid damage to the underside of battery casing. UK Registered • Design
- Specifically designed for the removal and installation of EV batteries when used in conjunction with a standard 2-post vehicle lift. Ideal for • use in conjunction with Laser EV Battery Lifting Frame, Part No. 8338. Made in Sheffield.